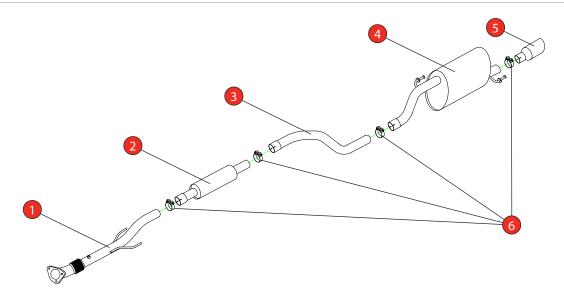

Estimated Fitting Time: 60 Minutes

| NO.     | PART NO.   | DESCRIPTION                  | QTY |  |  |
|---------|------------|------------------------------|-----|--|--|
| 1       | 828GM      | Front Pipe                   | 1   |  |  |
| 2       | 804GM      | Resonated Centre Section     | 1   |  |  |
| 3       | 806GM      | Link Pipe                    | 1   |  |  |
| 4       | 861GM      | Rear Silencer                | 1   |  |  |
| 5       | Z023.10061 | Ø100mm Polished Daytona Trim | 1   |  |  |
| Fit Kit |            |                              |     |  |  |
| 6       | Z016.10064 | 63-68mm Clamp                | 4   |  |  |